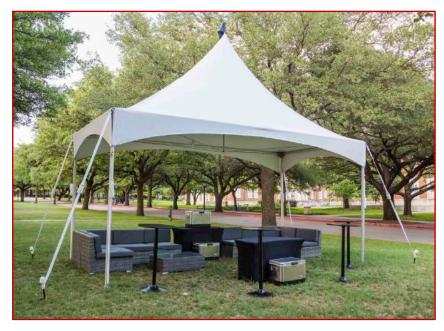

### 10' x 10' split space

- 1 parking passes
- premium reserved location
- 10' x 10' space in a 10' x 20' high peak tent
- (2) two 54 qt coolers w/ 40 lbs of ice in each
- five pieces of premium lounge chairs
- two 4' table with linens
- access to free tailgate games
- personalized signage

### 20' x 20' tailgate space

- 2 parking passes
- premium reserved location
- 20' x 20' high peak tent space
- 16 premium lounge chairs (seats 20)
- four 4' table with linens
- six high top tables with linens
- four 54 qt coolers w/ 40 lbs of ice in each
- personalized tent banner
- access to free tailgate games