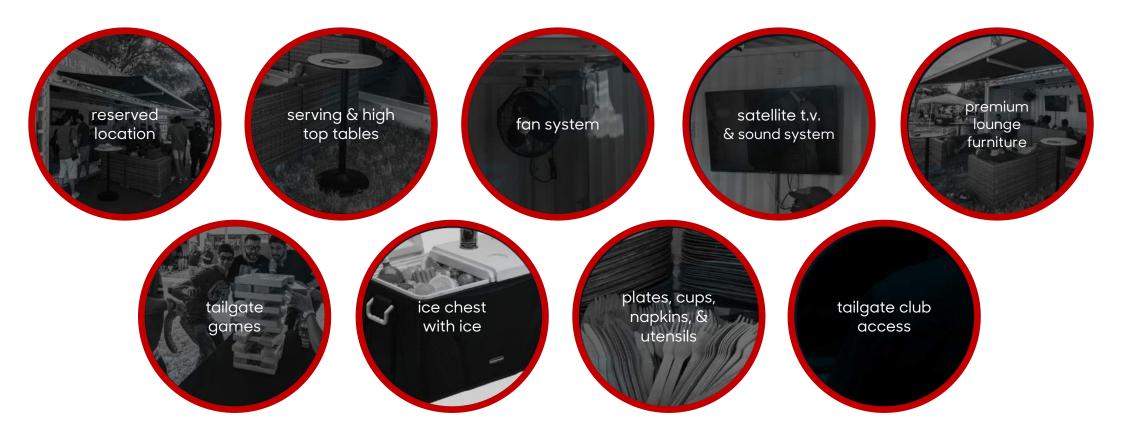

## **Tailgate Amenities:**

We offer a variety of amenities with each tailgate package and a number of add-on options to create custom experiences

### 10' x 10' split space

- 1 parking passes
- premium reserved location
- 10' x 10' space in a 10' x 20' high peak tent
- (2) two 54 qt coolers w/ 40 lbs of ice in each
- five pieces of premium lounge chairs
- two 4' table with linens
- access to free tailgate games
- personalized signage

### 20' x 20' tailgate space

- 2 parking passes
- premium reserved location
- 20' x 20' high peak tent space
- 16 premium lounge chairs (seats 20)
- four 4' table with linens
- six high top tables with linens
- four 54 qt coolers w/ 40 lbs of ice in each
- personalized tent banner
- access to free tailgate games

#### 40' x 60' tailgate space (larger sizes available if needed)

- premium location next to AT&T Stadium
- large tented space
- multiple media packages with satellite TV's
- space heaters scattered throughout the space
- premium lounge furniture
- 8' tables with linens
- high top tables with (color) linens
- access to free tailgate games (cornhole, jenga, etc.)