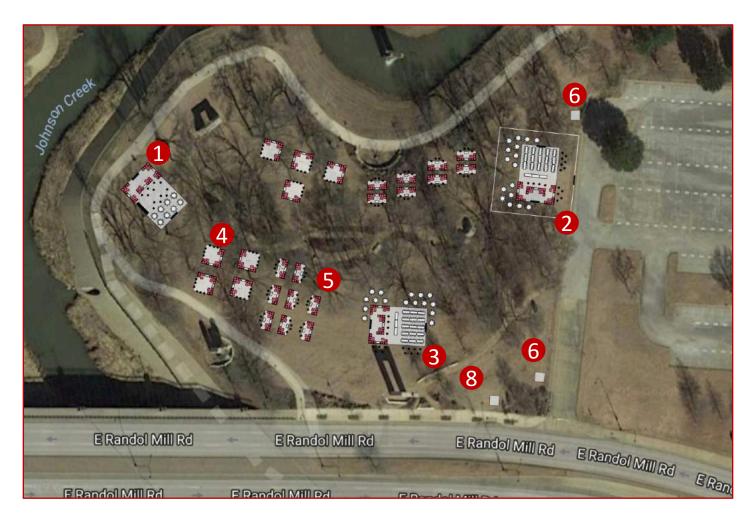

## **Tailgate Site Map\***

#### \*Subject to Change

- 1 Dr Pepper Tailgate Club
- 2 Special Event Tailgate A
- **3** Special Event Tailgate B
- **4** Private Tailgates (20'x20')
- **5** Private Tailgates (10'x20' split)
- 6 Welcome Tents
- **7** Bellhop Stand
- 8 Dollar General Tailgate Tour w/ Guest Celebrity Chefs