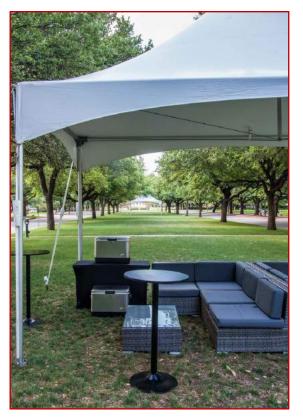

### 10' x 10' split space

- 1 parking passes
- premium reserved location
- 10' x 10' space in a 10' x 20' high peak tent
- (2) two 54 qt coolers w/ 40 lbs of ice in each
- five pieces of premium lounge chairs
- two 4' table with linens
- access to free tailgate games
- personalized signage

### 20' x 20' tailgate space

- 2 parking passes
- premium reserved location
- 20' x 20' high peak tent space
- 16 premium lounge chairs (seats 20)
- four 4' table with linens
- six high top tables with linens
- four 54 qt coolers w/ 40 lbs of ice in each
- personalized tent banner
- access to free tailgate games