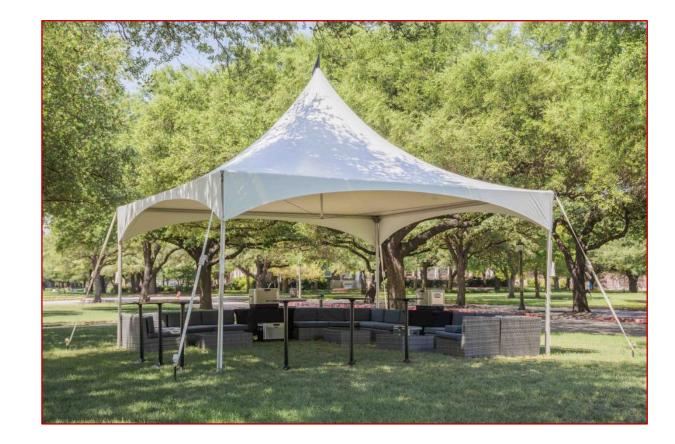

### 10' x 10' split space

- 1 parking passes
- premium reserved location
- 10' x 10' space in a 10' x 20' high peak tent
- (2) two 54 qt coolers w/ 40 lbs of ice in each
- five pieces of premium lounge chairs
- two 4' table with linens
- access to free tailgate games
- personalized signage

### 20' x 20' tailgate space

- 2 parking passes
- premium reserved location
- 20' x 20' high peak tent space
- 16 premium lounge chairs (seats 20)
- four 4' table with linens
- six high top tables with linens
- four 54 qt coolers w/ 40 lbs of ice in each
- personalized tent banner
- access to free tailgate games