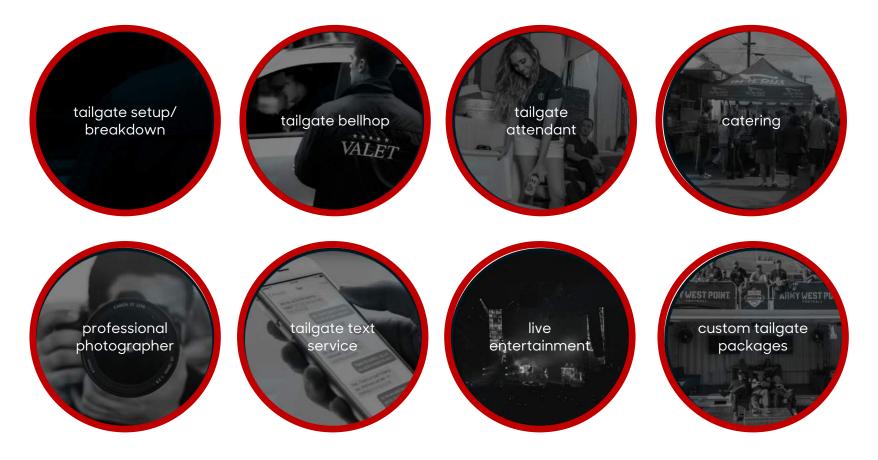

## **Tailgate Amenities:**

We offer a variety of amenities with each tailgate package and a number of add-on options to create custom experiences

## **Tailgate Services:**

our standard services are provided to all of our guests and ensure a hassle-free gameday experience